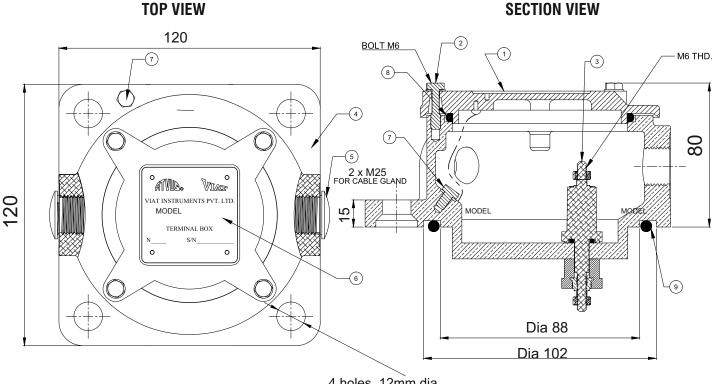

**TOP VIEW** 

#### **SPECIFIC FEATURES**

- Two M25 cable gland entries available for easy connection of external CT wiring to terminal box contacts.

- 2,3,4,5,6 terminals all have same mounting for design simplicity

- M6 terminals

# SECTION VIEW