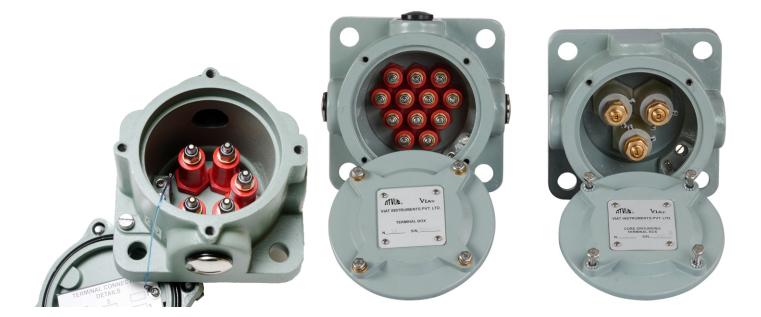

#### **APPLICATION**

C.T. Terminal box is meant for connecting Internal Circuits to External Circuits in oil filled Transformers. They are primarily used to connect CT to internal wiring in the transformer.

# FEATURES.

- CT Terminal Box and Core grounding terminal box
- CT terminal box available upto 12 terminals in two sizes
- Core Grounding terminal box available upto 3 terminals
- Die cast aluminium body & cover assembly is rust proof, Compact and light weight
- Moulded terminal and studs with reliable O-ring sealing
- Any terminal can be replaced by user
- Fool proof mechanism with rotation protection
- Individually tested for leak, IR and HV.
- IP67/IPX7 enclosure protection

#### VARITY AVAILABLE

4, 6, 9 & 12 terminal options Shorting link supplied on demand