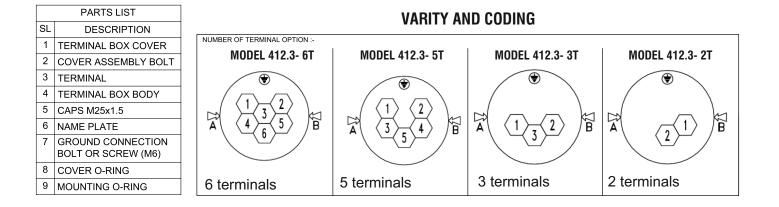

#### VARITY AVAILABLE

2,3,4,5 and 6 terminal options Shorting link supplied on demand

#### **SPECIFIC FEATURES**

- Two M25 cable gland entries available for easy connection of external CT wiring to terminal box contacts.

- 2,3,4,5,6 terminals all have same mounting for design simplicity

- M6 terminals

-Smaller box than 12 terminals enables smaller footprint on transformer

4 holes, 12mm dia on PCD 125mm