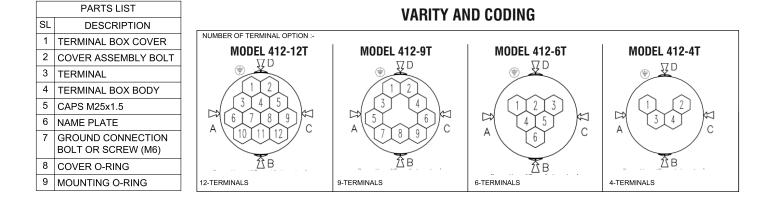

#### VARITY AVAILABLE

4, 6, 9 & 12 terminal options Shorting link supplied on demand

#### VARITY AVAILABLE

2,3,4,5 and 6 terminal options Shorting link supplied on demand