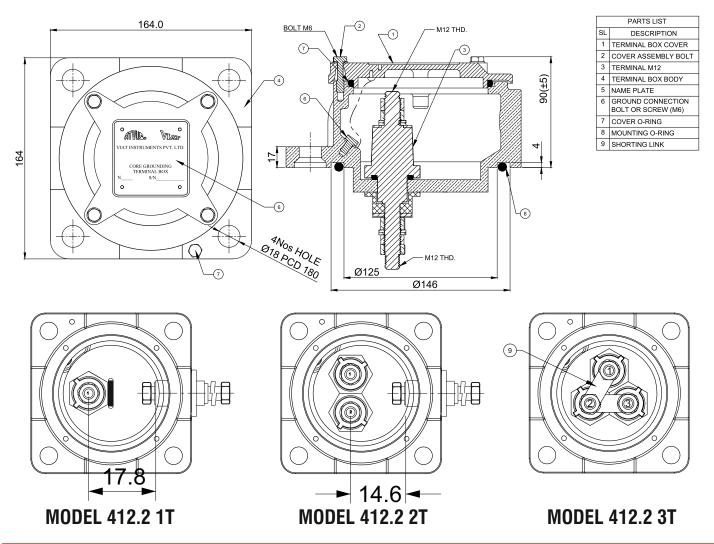

# **CORE GROUNDING TERMINAL BOXES**

# APPLICATION

Used for core grounding purpose

## **SPECIFIC FEATURES**

- Withstands 10 KV between terminal to body
- M12 terminals

### VARITY AVAILABLE

- 1, 2 and 3 terminal models available
- Shorting link supplied with material
- Note: Number of terminals cannot be changed after supply

**TOP VIEW** 