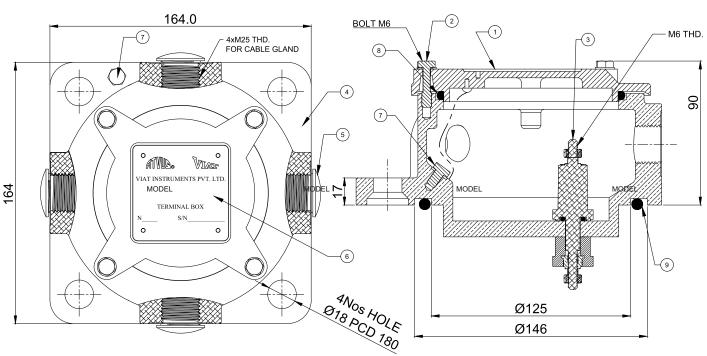

**TOP VIEW** 

#### **SPECIFIC FEATURES**

- Four M25 cable gland entries available at every 90 degrees for easy connection of external CT wiring to terminal box contacts.

- 4, 6, 9 & 12 terminals all have same mounting for design simplicity

- Extra cable gland entries have reliable O-ring sealed entry protection

- M6 terminals

# SECTION VIEW

-Smaller box than 12 terminals enables smaller footprint on transformer

4 holes, 12mm dia on PCD 125mm